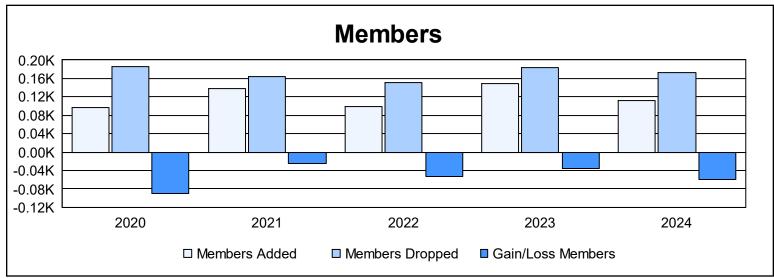

District A 15 As of June 2024 Cumulative

| Year      | New<br>Clubs | Dropped<br>Clubs | Gain/<br>Loss<br>Clubs | New<br>Members | Charter<br>Members | Reinstate<br>Members | Transfer<br>Members | Total<br>Member<br>Added | Total<br>Members<br>Dropped | Gain/<br>Loss<br>Members |
|-----------|--------------|------------------|------------------------|----------------|--------------------|----------------------|---------------------|--------------------------|-----------------------------|--------------------------|
| 2019-2020 | 0            | 1                | -1                     | 72             | 5                  | 7                    | 13                  | 97                       | 186                         | -89                      |
| 2020-2021 | 1            | 3                | -2                     | 97             | 29                 | 4                    | 8                   | 138                      | 163                         | -25                      |
| 2021-2022 | 0            | 1                | -1                     | 83             | 3                  | 5                    | 7                   | 98                       | 152                         | -54                      |
| 2022-2023 | 0            | 1                | -1                     | 136            | 4                  | 3                    | 6                   | 149                      | 184                         | -35                      |
| 2023-2024 | 0            | 0                | 0                      | 96             | 0                  | 4                    | 13                  | 113                      | 173                         | -60                      |
| Average   | 0            | 1                | -1                     | 97             | 8                  | 5                    | 9                   | 119                      | 172                         | -53                      |