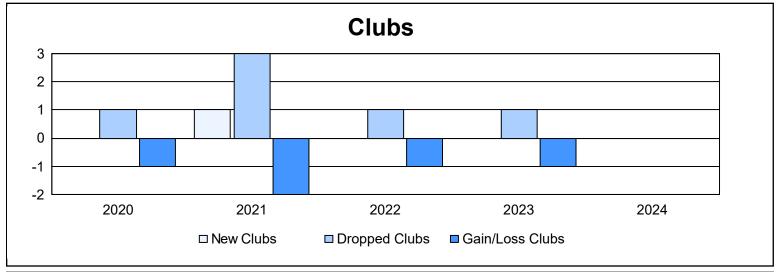

District A 15 As of June 2024 Cumulative

| Year      | New<br>Clubs | Dropped<br>Clubs | Gain/<br>Loss<br>Clubs | New<br>Members | Charter<br>Members | Reinstate<br>Members | Transfer<br>Members | Total<br>Member<br>Added | Total<br>Members<br>Dropped | Gain/<br>Loss<br>Members |
|-----------|--------------|------------------|------------------------|----------------|--------------------|----------------------|---------------------|--------------------------|-----------------------------|--------------------------|
| 2019-2020 | 0            | 1                | -1                     | 72             | 5                  | 7                    | 13                  | 97                       | 186                         | -89                      |
| 2020-2021 | 1            | 3                | -2                     | 97             | 29                 | 4                    | 8                   | 138                      | 163                         | -25                      |
| 2021-2022 | 0            | 1                | -1                     | 83             | 3                  | 5                    | 7                   | 98                       | 152                         | -54                      |
| 2022-2023 | 0            | 1                | -1                     | 136            | 4                  | 3                    | 6                   | 149                      | 184                         | -35                      |
| 2023-2024 | 0            | 0                | 0                      | 96             | 0                  | 4                    | 13                  | 113                      | 173                         | -60                      |
| Average   | 0            | 1                | -1                     | 97             | 8                  | 5                    | 9                   | 119                      | 172                         | -53                      |